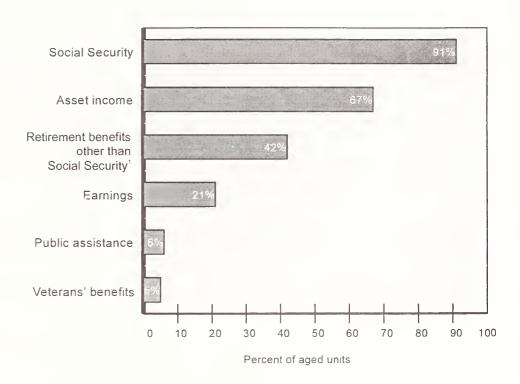

rcent of population aged 17 or older in Social Security area, as of January 1, 1941–96



Source: Table 4.C5.

Social Security provides at least half of total income for a majority of beneficiaries, 1994



Social Security's role in reducing poverty, 1994



'An aged unit is either a married couple living together with the husband or wife aged 65 or older, or a person 65 or older, who does not live with a spouse. Beneficiary units are the subset of this group who are receiving Social Security benefits.

Source: Income of the Aged Chartbook, 1994, pp. 9 and 10. Background data from Income of the Population 55 or Older, 1994, pp. 93-94 and 124. Office of Research, Evaluation and Statistics, Social Security Administration.

Social Security is a source of income for nearly all the aged, 1994



Social Security and asset income provide the majority of income for the aged, 1994



Includes private pensions or annuities, government employee pensions, Railroad Retirement, and IRA, Keogh, and 401(k) payments.

Source: Income of the Aged Chartbook, 1994, pp. 8 and 15. Background data from Income of the Population 55 or Older, 1994, pp. 1-5 and 109. Office of Research, Evaluation and Statistics, Social Security Administration.

The share supplied by each income source differs greatly by income level, 1994

Highest income quintile



### Lowest income quintile



Includes private pensions or annuities, government employee pensions, Railroad Retirement, and IRA Keogh, and 401(k) payments.

Source: Income of the Aged Chartbook, 1994, pp. 16 and 17. Background data from Income of the Popu